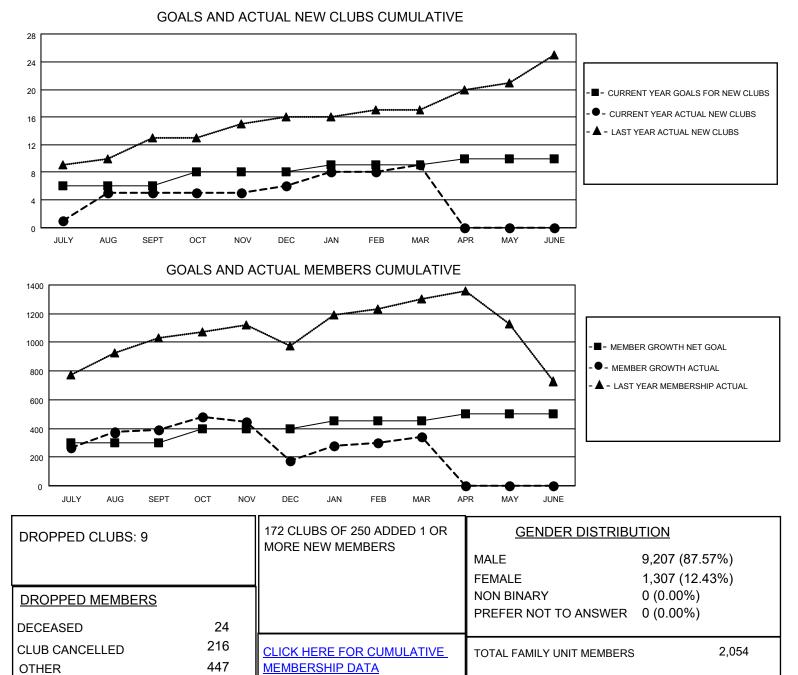

## LOCATION INDIA

District 324 F

Results as of: 3/31/2023

| Clubs                 |               |           |               | Members               |                          |                         |                                                    |
|-----------------------|---------------|-----------|---------------|-----------------------|--------------------------|-------------------------|----------------------------------------------------|
| RESULTS FOR 2022-2023 |               |           |               | RESULTS FOR 2022-2023 |                          |                         |                                                    |
| QUARTER               | NEW CLUB GOAL | NEW CLUBS | DROPPED CLUBS | QUARTER ME            | EMBER GROWTH NET<br>GOAL | MEMBER GROWTH<br>ACTUAL | DROPPED<br>MEMBERS ACTUAL<br>(including transfers) |
| JULY/AUG/SEPT         | 6             | 5         | 1             | JULY/AUG/SEPT         | 300                      | 621                     | 207                                                |
| OCT/NOV/DEC           | 2             | 1         | 5             | OCT/NOV/DEC           | 100                      | 164                     | 366                                                |
| JAN/FEB/MAR           | 1             | 3         | 3             | JAN/FEB/MAR           | 50                       | 315                     | 114                                                |
| APR/MAY/JUNE          | 1             | 0         | 0             | APR/MAY/JUNE          | 50                       | 0                       | 0                                                  |